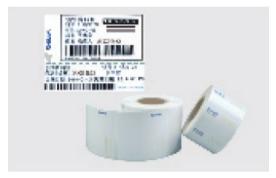

# TYPE 1 CHEMICAL INDICATOR - PARCEL OUTER-TEST

These process indicators are used for checking whether the articles or instrument parcels are sterilized.

Pressure-steam sterilization chemical indicating tape.

 Pressure-steam sterilization crepe paper label.

Pressure-steam sterilization container label.

• Label for traceability system use.

• Label for hand marking machine use.