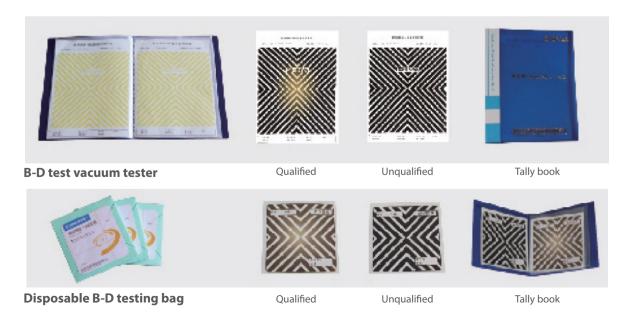

### TYPE 11 CHEMICAL INDICATOR- B-0 TEST

These indicators are used for specific testing process of certain sterilizer.

#### **B-D test vacuum indicators**

These indicators are used for pre-vacuum pressure steam sterilizer to test vacuum performance and whether steam can penetrate the resting parcel smoothly.