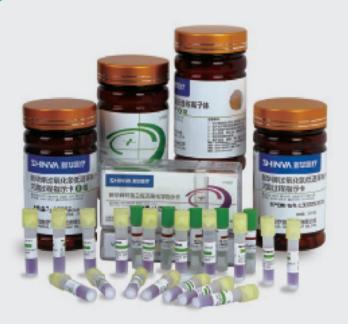

# Standard biological testing pack for pressure steam sterilization

- It adopts thermophilic fat spore bacilus ATCC 7953.
- Disposable pack design, no need of self-made standard testing pack.
- It effectively saves time room, and is also suitable for small-size sterilization.
- The build-in biological indicator can avoid secondary contamination.
- The incubation can be finished within 48 hrs.
- Application: it is suitable for sterilizing performance batching test of 121°C gravitational exhausting and 132°C vacuum sterilizer.

## Integrated testing pack for pressure steam sterilization

- It contains a type V chemical indicator and a normal biological indicator.
- The biological indicator adopts thermophilic fat spore bacillus ATCC 7953. The incubation can be finished within 48 hrs. The build-in biological indicator can avoid secondary contamination.
- Disposable pack design, no need of self-made standard testing pack.
- For the emergent situation, the "Creeping" chemical indicator can be used as the evidence of early release.
- It effectively saves time and room, and is also suitable for small-size sterilizer.

#### Biological indicator for pressure steam sterilization

- It adopts thermophilic fat spore ATCC 7953.
- The build-in biological indicator can avoid secondary contamination.
- The incubation can be finished within 48 hrs.
- Application: It is suitable for sterilizing performance batching test of 121°C gravitational exhausting sterilizer and 132°C vacuum sterilizer.